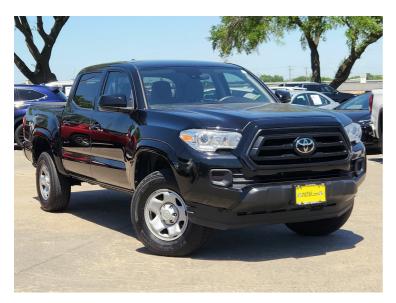

2022 Toyota Tacoma \$28,971

Dealer Information

To get more details or set up a test drive this vehicle

Call us now:(281) 884-3744 2112 Gulf Fwy S League City, Texas 77573

- Stock #:72743A
- VIN:3TYAX5GN2NT049580
- Mileage:67472
- Location:League City, Texas 77573
- Body Style:4D Double Cab
- Int.Color:Black
- Ext.Color:White
- Transmission:Automatic
- Engine:4 Cyl 2.7 L